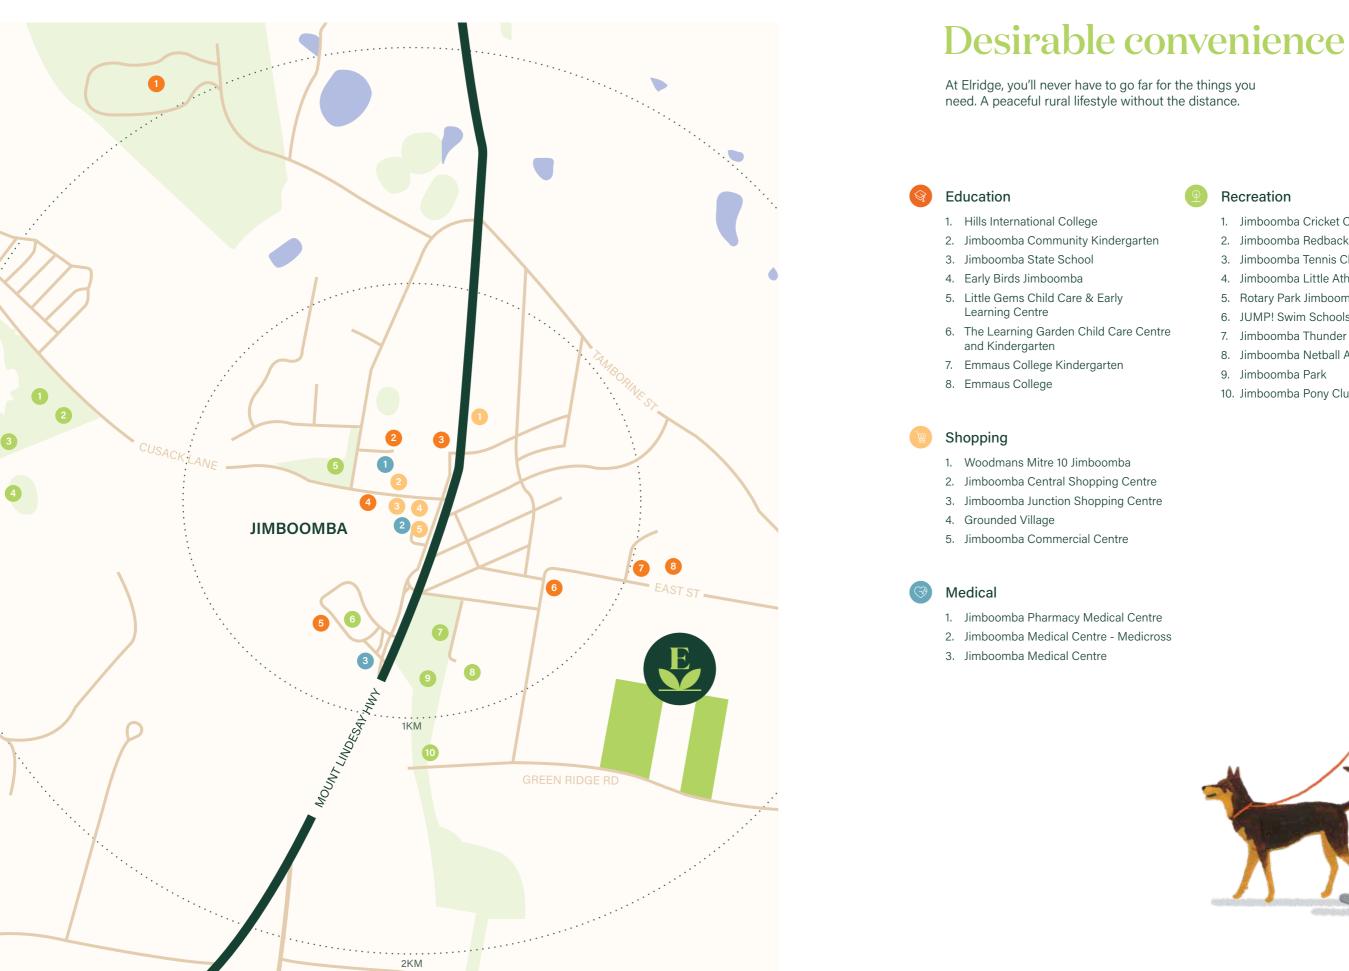

### Recreation

- 1. Jimboomba Cricket Club
- 2. Jimboomba Redbacks AFC
- 3. Jimboomba Tennis Club
- 4. Jimboomba Little Athletics
- 5. Rotary Park Jimboomba
- 6. JUMP! Swim Schools Jimboomba
- 7. Jimboomba Thunder Rugby League Club
- 8. Jimboomba Netball Association
- 9. Jimboomba Park
- 10. Jimboomba Pony Club